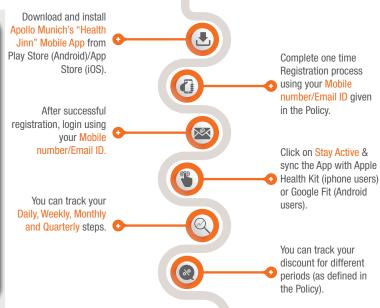

## **STAY ACTIVE BENEFIT**

We at Apollo Munich constantly strive to help you manage your health and are very excited to introduce a new benefit called Stay Active which would not only encourage you to create a habit of walking but also reward you based on your steps walked. A discount at each renewal is given if the insured member achieves the average step count target on the Apollo Munich mobile application - Health Jinn.